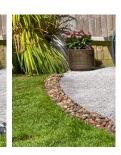

With EasyBound, you can effortlessly craft stylish patio borders, secure gravel or pebble top layers on plant pots, or design custom decorative features.

Simple to apply and long-lasting, EasyBound ensures your stones stay in place, giving your garden a polished and professional finish. Transform your garden with EasyBound - the easy way to a beautifully presented outdoor space.

#### **Some Applications:**

- Patio Borders
- Plant-Pot Toppers
- · Garden Path Edging
- Flower Bed Borders