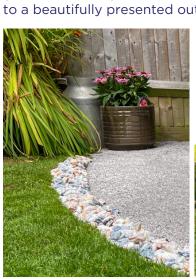

With EasyBound, you can effortlessly craft stylish patio borders, secure gravel or pebble top layers on plant pots, or design custom decorative features.

Simple to apply and long-lasting, EasyBound ensures your stones stay in place, giving your garden a polished and professional finish. Transform your garden with EasyBound - the easy way to a beautifully presented outdoor space.