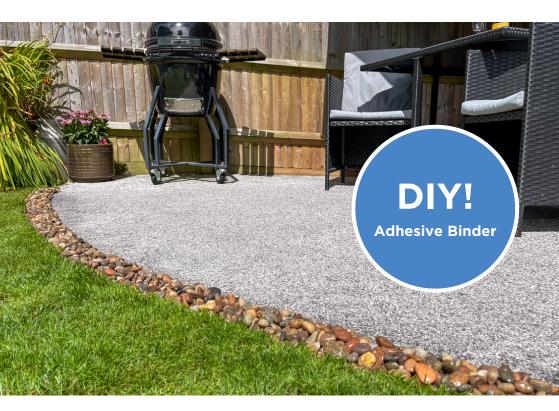

## easybound®

**Gravel & Pebble Adhesive Binder** 

#### What is EasyBound?

Introducing EasyBound, your go-to solution for creating beautiful, durable garden features with ease. This Gravel & Pebble Adhesive Binder is perfect for anyone looking to enhance the exterior of their home.

#### **Some Applications:**

- Patio Borders
- Plant-Pot Toppers
- · Garden Path Edging
- Flower Bed Borders