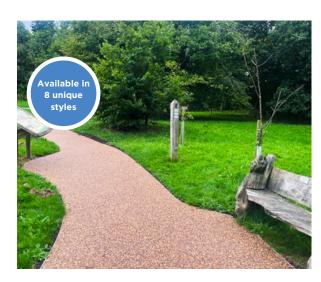

#### **Benefits:**

- No Dig option
- Porous SuDS Compliant
- 15 Year Guarantee
- 8 Unique Colours
- Seamless
- Low Maintenance
- Anti-Slip

```
Tweed
```

//////

Please note:

Colour and size variation must be expected when working with natural aggregates

If you require a more contemporary looking finish using a smaller stone size, take a look at our **Terrabase Classic** Resin Bound porous surfacing system using a 6mm Addaset, Addabound or Terrabound aggregate blend.