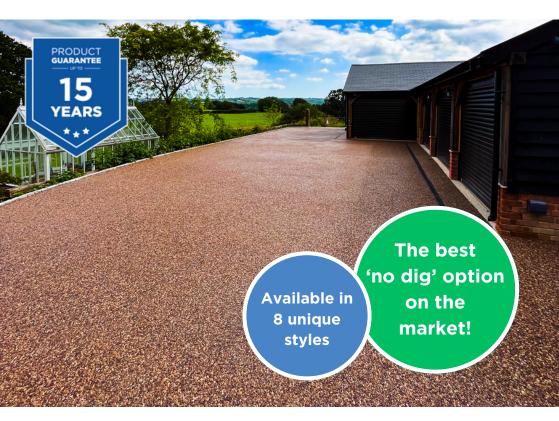

#### What is Terrabase Rustic?

Terrabase Rustic is an innovative patented 'no-dig' paving system that provides a decorative and natural rustic looking permeable surface, suitable for pedestrian footpaths and areas subject to occasional trafficking by light vehicles.

Terrabase Rustic can be applied directly onto most suitable surfaces and gradients. It can even be installed directly onto the ground as a <u>no-dig</u> resin bound solution for sensitive sites.

An ideal replacement or overlay system for self-binding surfaces such as 'Hoggin' as it is fully bound and won't wash away.

#### **Benefits:**

- No Dig option
- Porous SuDS Compliant
- 15 Year Guarantee
- 8 Unique Colours
- Seamless
- Low Maintenance
- Anti-Slip