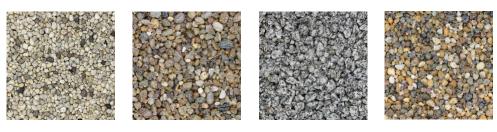

# terrabase<sup>®</sup> Resin Bound Porous Surfacing

Anthracite

Beach

Cove

Harvest

Iceberg

Oak

Silver

```
Tweed
```

//////

Please note:

Colour and size variation must be expected when working with natural aggregates

If you require a more contemporary looking finish using a smaller stone size, take a look at our **Terrabase Classic** Resin Bound porous surfacing system using a 6mm Addaset, Addabound or Terrabound aggregate blend.