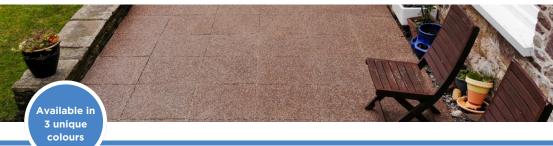

#### Features & Benefits!

- Quick and Easy installation
- ✓ Porous no more puddles
- ✓ Install in all weathers
- ✓ Low maintenance
- Strong and durable
- × No cement needed
- × No tools required

Cocoa

Honey