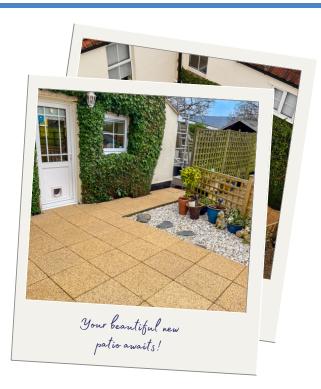

# clicktile

**An Addagrip Product** 

The ultimate DIY paving solution. Our innovative, pre-fabricated resin-bound slabs feature a unique, patented clicking mechanism for quick, easy installation.