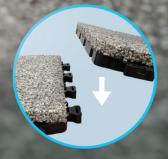

## clicktile

Quick & Easy Installation





# clicktile

**An Addagrip Product** 

The ultimate DIY paving solution. Our innovative, pre-fabricated resin-bound slabs feature a unique, patented clicking mechanism for quick, easy installation.

#### Features & Benefits!

- Quick and Easy installation
- ✓ Porous no more puddles
- ✓ Install in all weathers
- ✓ Low maintenance
- Strong and durable
- × No cement needed
- × No tools required











Cocoa



Honey





**An Addagrip Product** 

## **Step 1**Measure area and prepare surface



Install over an existing patio



On a bed of sharp sand



On MOT or hardcore



Straight on to grass

### Step 2

Click tiles together











#### R

# clicktile

### **An Addagrip Product**

No tools required
Low maintenance
No cement needed
Strong and durable
Install in all weathers
Por