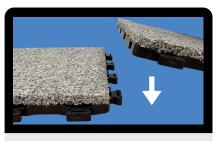

te DIY paving solution. Our innovative, pre-fabricated resin-bound slabs feature a unique, patented clicking mechanism for quick, easy installation.

#### Features & Benefits!

- Quick and Easy installation
- ✓ Porous no more puddles
- ✓ Install in all weathers
- ✓ Low maintenance
- Strong and durable
- × No cement needed
- × No tools required











Cocoa



Honey





**An Addagrip Product** 

## **Step 1**Measure area and prepare surface



Install over an existing patio



On a bed of sharp sand



On MOT or hardcore



Straight on to grass

### Step 2

Click tiles together











#### R

# clicktile

### **An Addagrip Product**

No tools required
Low maintenance
No cement needed
Strong and durable
Install in all weathers
Porous - no more puddles
Quick and Easy installation





Watch our easy-install guide!