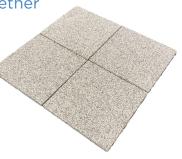

# clicktile

**An Addagrip Product** 

The ultimate DIY paving solution. Our innovative, pre-fabricated resin-bound slabs feature a unique, patented clicking mechanism for quick, easy installation.