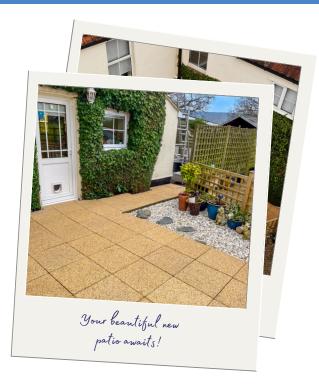

## clicktile

**An Addagrip Product** 

The ultimate DIY paving solution. Our innovative, pre-fabricated resin-bound slabs feature a unique, patented clicking mechanism for quick, easy installation.