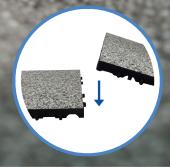

### clicktile

Quick & Easy Installation

## clicktile

**An Addagrip Product** 

The ultimate DIY paving solution. Our innovative, pre-fabricated resin-bound slabs feature a unique, patented clicking mechanism for quick, easy installation.