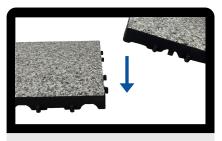

Product** 

The ultimate DIY paving solution. Our innovative, pre-fabricated resin-bound slabs feature a unique, patented clicking mechanism for quick, easy installation.

#### Features & Benefits!

- Quick and Easy installation
- ✓ Porous no more puddles
- ✓ Install in all weathers
- ✓ Low maintenance
- Strong and durable
- × No cement needed
- × No tools required











Icicle



Honey





**An Addagrip Product** 

### **Step 1**Measure area and prepare surface



Install over an existing patio



On a bed of sharp sand



On MOT or hardcore



Straight on to grass

#### Step 2















# clicktile

#### **An Addagrip Product**

No tools required
Low maintenance
No cement needed
Strong and durable
Install in all weathers
Porous - no more puddles
Quick and Easy installation





Watch our easy-install guide!