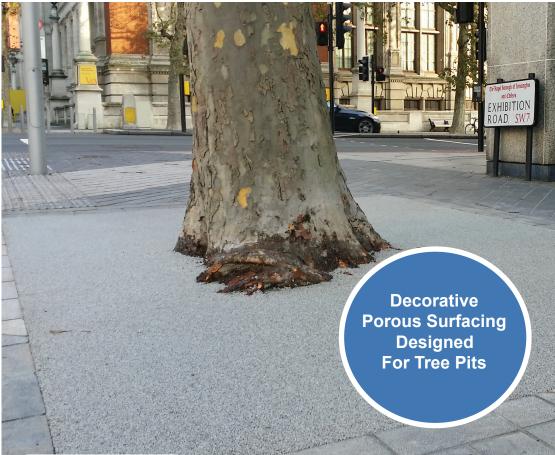

### addastone TP®

Addastone TP is designed to provide a practical paving solution for tree pits.

Using a 6-10mm aggregate, the open texture achieved provides a highly porous resin bound surface, allowing the tree roots access to both air and water penetration.

#### **Resin Bound Surfacing** for tree pits

- Low maintenance
- No loose gravel
- **Porous**
- Hard wearing
- **Attractive**