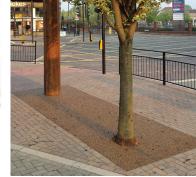

### addastone TP®

Addastone TP is designed to provide a practical paving solution for tree pits.

Using a 6-10mm aggregate, the open texture achieved provides a highly porous resin bound surface, allowing the tree roots access to both air and water penetration.

#### **Resin Bound Surfacing** for tree pits

- Low maintenance
- No loose gravel
- **Porous**
- Hard wearing
- **Attractive**