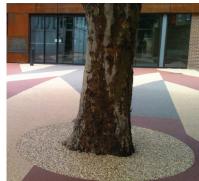

### **Resin Bound Tree Pit System**

Addastone TP is our Resin Bound tree pit surfacing system.

Addastone TP is available from the UK's leading suppliers of the first BBA accredited Resin Bound surfacing systems Addaset, Addabound and Terrabound.

### addastone TP®

Addastone TP is designed to provide a practical paving solution for tree pits.

Using a 6-10mm aggregate, the open texture achieved provides a highly porous resin bound surface, allowing the tree roots access to both air and water penetration.

See our website www.addagrip.co.uk for full details.

6-10mm

Suitable

for newly

planted and

established

trees

**Dorset Gold** 6-10mm 6-10mm

#### **Resin Bound Surfacing** for tree pits

- Low maintenance
- No loose gravel
- **Porous**
- Hard wearing
- **Attractive**