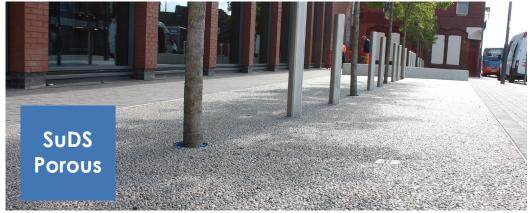

### addastone TP®

Addastone TP is designed to provide a practical paving solution for tree pits.

Using a 6-10mm aggregate, the open texture achieved provides a highly porous resin bound surface, allowing the tree roots access to both air and water penetration.

For commercial projects and urban schemes. Installed at depths from 25mm to 75mm, depending on requirments, onto a well compacted base of loose aggregate.

25mm depth - No foot traffic - decorative 50mm depth - Light foot traffic 75mm depth - Heavy foot traffic