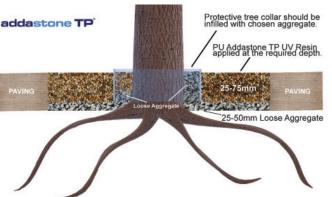

### addastone TP®

Addastone TP is designed to provide a practical paving solution for tree pits.

Using a 6-10mm aggregate, the open texture achieved provides a highly porous resin bound surface, allowing the tree roots access to both air and water penetration.

For commercial projects and urban schemes. Installed at depths from 25mm to 75mm, depending on requirments, onto a well compacted base of loose aggregate.

25mm depth - No foot traffic - decorative 50mm depth - Light foot traffic 75mm depth - Heavy foot traffic