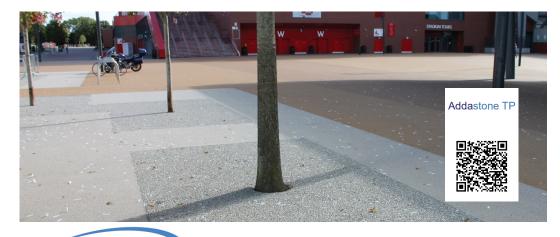

### addastone TP®

Addastone TP is designed to provide a practical paving solution for tree pits.

Using a 6-10mm aggregate, the open texture achieved provides a highly porous resin bound surface, allowing the tree roots access to both air and water penetration.

For commercial projects and urban schemes. Installed at depths from 25mm to 75mm, depending on requirments, onto a well compacted base of loose aggregate.

25mm depth - No foot traffic - decorative 50mm depth - Light foot traffic 75mm depth - Heavy foot traffic