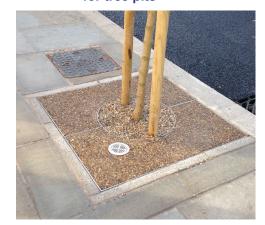

### addastone TP®

Addastone TP is designed to provide a practical paving solution for tree pits.

Using a 6-10mm aggregate, the open texture achieved provides a highly porous resin bound surface, allowing the tree roots access to both air and water penetration.

For commercial projects and urban schemes. Installed at depths from 25mm to 75mm, depending on requirments, onto a well compacted base of loose aggregate.

25mm depth - No foot traffic - decorative 50mm depth - Light foot traffic 75mm depth - Heavy foot traffic