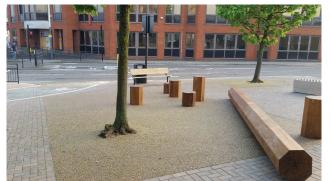

### addastone TP®

Addastone TP is designed to provide a practical paving solution for tree pits.

Using a 6-10mm aggregate, the open texture achieved provides a highly porous resin bound surface, allowing the tree roots access to both air and water penetration.

#### **Resin Bound Surfacing** for tree pits

- Low maintenance
- No loose gravel
- **Porous**
- Hard wearing
- **Attractive**