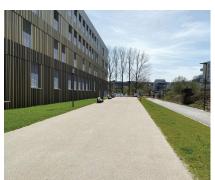

## addastone plus

The Addastone Plus Resin Bonded system provides an attractive, hard wearing, anti-slip surface by bonding loose gravel to asphalt, concrete, wood or metal.

Aggregates bonded in this way give the appearance of loose gravel without the maintenance issues of migrating stone.

A wide selection of aggregates is available to give a natural looking paving for heritage sites, landscaping schemes, historic visitor attractions and projects requiring a traditional loose aravel look

## For pedestrian and vehicle traffic addastone plus

Suitable for Pathways, Patios, Courtyards, Driveways, Car Parks, Access Roads

- 5 -15 years lifespan depending on use
- Low maintenance
- Loose gravel appearance
- Hard wearing
- Non-porous
- **Attractive**
- Anti-slip