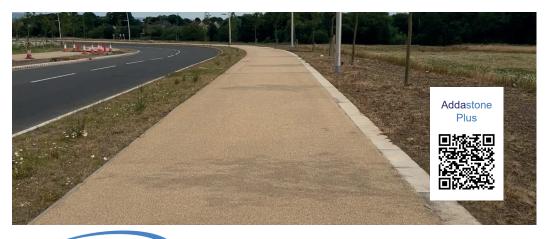

### **Resin Bonded Surfacing**

Addastone Plus is our Resin Bonded surfacing system creating the look of loose gravel without the maintenance issues of migrating stone.

Addastone Plus is available from the UK's leading suppliers of the first BBA accredited Resin Bound surfacing systems Addaset, Addabound and Terrabound.

## addastone plus

The Addastone Plus Resin Bonded system provides an attractive, hard wearing, anti-slip surface by bonding loose gravel to asphalt, concrete, wood or metal.

Aggregates bonded in this way give the appearance of loose gravel without the maintenance issues of migrating stone.

## For pedestrian and vehicle traffic addastone plus

Suitable for Pathways, Patios, Courtyards, Driveways, Car Parks, Access Roads

- 5 -15 years lifespan depending on use
- Low maintenance
- Loose gravel appearance
- Hard wearing
- Non-porous
- **Attractive**
- Anti-slip