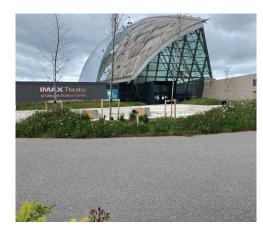

A wide selection of aggregates is available to give a natural looking paving for heritage sites, landscaping schemes, historic visitor attractions and projects requiring a traditional loose aravel look

## For pedestrian and vehicle traffic addastone plus

Suitable for Pathways, Patios, Courtyards, Driveways, Car Parks, Access Roads

- 5 -15 years lifespan depending on use
- Low maintenance
- Loose gravel appearance
- Hard wearing
- Non-porous
- **Attractive**
- Anti-slip