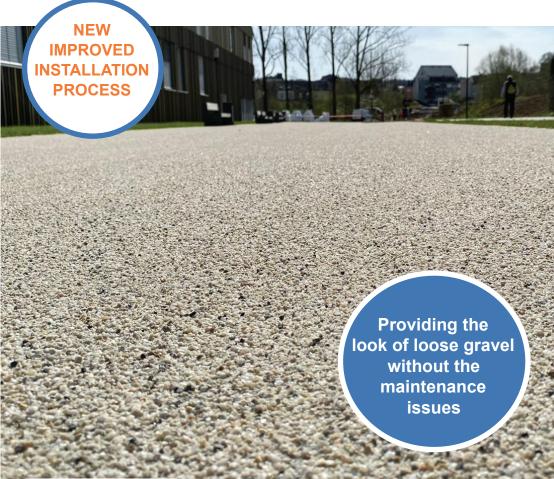

## addastone plus

The Addastone Plus Resin Bonded system provides an attractive, hard wearing, anti-slip surface by bonding loose gravel to asphalt, concrete, wood or metal.

Aggregates bonded in this way give the appearance of loose gravel without the maintenance issues of migrating stone.

#### New improved installation method

The new improved Addastone Plus installation process does not need a sealer or primer when applied onto a dense asphalt surface offering a faster and more cost effective installation. Surface preparation using vacuum assisted shot blasting provides improved adhesion (the ideal minimum area to be treated is 200 sqm). Priming of Concrete, timber or Steel surfaces will be required.