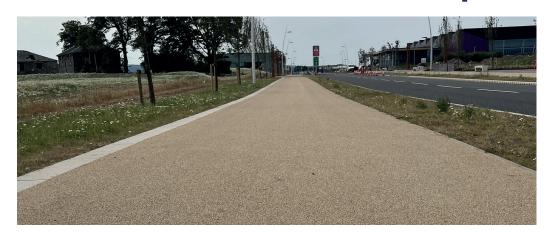

## addastone plus

The Addastone Plus Resin Bonded system provides an attractive, hard wearing, anti-slip surface by bonding loose gravel to asphalt, concrete, wood or metal.

Aggregates bonded in this way give the appearance of loose gravel without the maintenance issues of migrating stone.

A wide selection of aggregates is available to give a natural looking paving for heritage sites, landscaping schemes, historic visitor attractions and projects requiring a traditional loose aravel look

## For pedestrian and vehicle traffic addastone plus

Suitable for Pathways, Patios, Courtyards, Driveways, Car Parks, Access Roads

- 5 -15 years lifespan depending on use
- Low maintenance
- Loose gravel appearance
- Hard wearing
- Non-porous
- **Attractive**
- Anti-slip