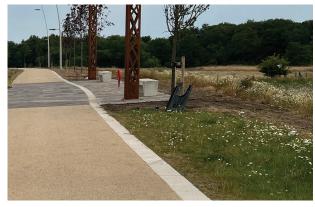

## addastone plus

The Addastone Plus Resin Bonded system provides an attractive, hard wearing, anti-slip surface by bonding loose gravel to asphalt, concrete, wood or metal.

Aggregates bonded in this way give the appearance of loose gravel without the maintenance issues of migrating stone.

A wide selection of aggregates is available to give a natural looking paving for heritage sites, landscaping schemes, historic visitor attractions and projects requiring a traditional loose aravel look

## For pedestrian and vehicle traffic addastone plus

Suitable for Pathways, Patios, Courtyards, Driveways, Car Parks, Access Roads

- 5 -15 years lifespan depending on use
- Low maintenance
- Loose gravel appearance
- Hard wearing
- Non-porous
- **Attractive**
- Anti-slip