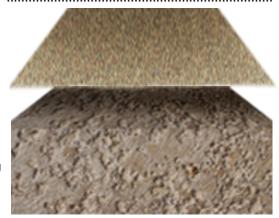

#### Surface Course

Hand scattered aggregate finish applied by Addagrip approved contractor.

Quartz Grit Applied by Addagrip approved contractor.

**EP Addastone Primer** Applied by Addagrip approved contractor.

### Concrete Course

Laid by others Prepare concrete surface by Vacuum Assisted Diamond Grinding or Shot Blasting.

**PU Addastone Plus Resin Bonded** Typical depth 5mm using 1-3mm aggregate size.

Apply quartz grit onto uncured EP Addastone Primer and leave to cure. Coverage of quartz grit 50-70% of primer surface

Depth of EP Addastone primer approx 0.3-0.5mm.

Depth of concrete should be as required to take expected traffic loading.

**Movement Joints** - Do not apply Addastone Plus system over movement joints. Ideally, joint material should be placed after application of the Addastone Plus system.