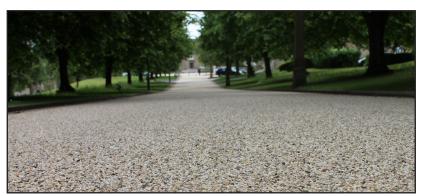

** - laid to take expected loads, laid in bays not exceeding 20m with a maximum bay length of 6m, on to a suitable granular sub-base Type 1 to DTLR 'Specification for Highway Works' to clause 803. Allow a minimum of 28 days to cure before applying Addastone Plus, alternatively, install Tarmac Toproc Microsilica Concrete, reducing cure time to approximately 7 days. Further details are available on request. Refer to the Addastone Plus data sheet for surface preparation information.

Any advice, recommendation or information given by Addagrip Terraco Ltd is based on practical experience and is believed to be accurate at the time of publication.

No liability or responsibility of any kind (including liability for negligence) is accepted in this respect by the company, its Servants or Agents.



Addagrip House Bell Lane Industrial Estate Uckfield East Sussex TN22 1QL



Tel: 01825 761333 Web: www.addagrip.co.uk Email: sales@addagrip.co.uk

A Member of the Terraco Group

October 2022