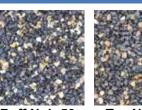

Red Noir 50

Silver Noir 50

**Green Noir 50** 

Buff Noir 50

Tan Noir 50

#### 75% Aggregate/ 25% Recycled Rubber Blends

Red Noir 75

Silver Noir 75

Green Noir 75

Buff Noir 75 Tan Noir 75

SuDS Compliant Porous Paving Addaflex-R is available in a range of 10 colour blends consisting of:

 $5 \times 50/50$  ratio blends aggregate & recycled rubber  $5 \times 75/25$  ratio blends aggregate & recycled rubber

Contact us for more information tel. 01825 761333 or email. sales@addagrip.co.uk

For technical reasons connected with colour reproduction, the colours shown on this page may not exactly match the aggregates supplied and do not represent any particular finish or texture.