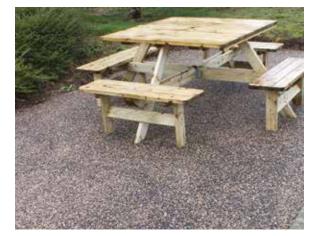

Available in a range of colours, the finished surface is suitable for the following applications:

- Pathways
- Cycle Tracks
- Golf Courses
- Patios
- Courtyards
- Equestrian Centres
- Tree Pits