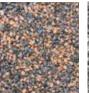

Red Noir 50

Silver Noir 50

**Green Noir 50** 

Buff Noir 50

Tan Noir 50

#### 75% Aggregate/ 25% Recycled Rubber Blends

Red Noir 75

Silver Noir 75

Green Noir 75

Buff Noir 75 Tan Noir 75

SuDS Compliant Porous Paving Addaflex-R is available in a range of 10 colour blends consisting of:

 $5 \times 50/50$  ratio blends aggregate & recycled rubber  $5 \times 75/25$  ratio blends aggregate & recycled rubber

Contact us for more information tel. 01825 761333 or email. sales@addagrip.co.uk

For technical reasons connected with colour reproduction, the colours shown on this page may not exactly match the aggregates supplied and do not represent any particular finish or texture.