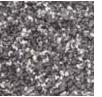

Red Noir 50

Silver Noir 50

**Green Noir 50** 

Buff Noir 50

Tan Noir 50

#### 75% Aggregate/ 25% Recycled Rubber Blends

Red Noir 75

Silver Noir 75

Green Noir 75

Buff Noir 75 Tan Noir 75

SuDS Compliant Porous Paving Addaflex-R is available in a range of 10 colour blends consisting of:

 $5 \times 50/50$  ratio blends aggregate & recycled rubber  $5 \times 75/25$  ratio blends aggregate & recycled rubber

Contact us for more information tel. 01825 761333 or email. sales@addagrip.co.uk

For technical reasons connected with colour reproduction, the colours shown on this page may not exactly match the aggregates supplied and do not represent any particular finish or texture.