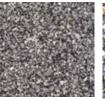

Red Noir 50

Silver Noir 50

**Green Noir 50** 

Buff Noir 50

Tan Noir 50

#### 75% Aggregate/ 25% Recycled Rubber Blends

Red Noir 75

Silver Noir 75

Green Noir 75

Buff Noir 75 Tan Noir 75

SuDS Compliant Porous Paving Addaflex-R is available in a range of 10 colour blends consisting of:

 $5 \times 50/50$  ratio blends aggregate & recycled rubber  $5 \times 75/25$  ratio blends aggregate & recycled rubber

Contact us for more information tel. 01825 761333 or email. sales@addagrip.co.uk

For technical reasons connected with colour reproduction, the colours shown on this page may not exactly match the aggregates supplied and do not represent any particular finish or texture.