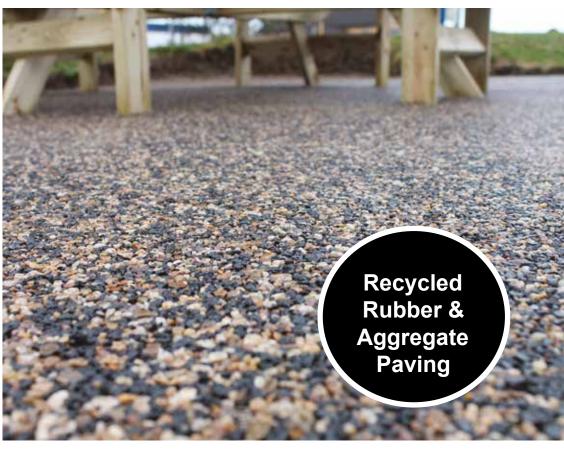

#### What is Addaflex-R?

Addaflex-R is a blend of recycled rubber and natural aggregate with a resin binder installed onto a suitable base to offer a seamless, porous, low maintenance bound surface for pedestrian projects.

Available in a range of colours, the finished surface is suitable for the following applications:

- Pathways
- Cycle Tracks
- Golf Courses
- Patios
- Courtyards
- Equestrian Centres
- Tree Pits

#### Benefits include:

- Recycled Rubber content
- Porous SuDS compliant
- Durable
- Seamless
- Low maintenance
- Anti-slip
- Lightweight
- Low impact
- Limiting noise pollution
- Flexible
- Decorative