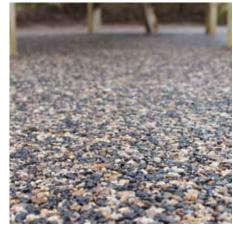

#### **Recycled Rubber and Aggregate Bound Surfacing**

Addaflex-R is a mix of recycled rubber crumb and selected aggregates to produce a flexible surface for pedestrian use.

Addaflex-R is available from the UK's leading suppliers of the first BBA accredited Resin Bound surfacing systems

#### What is Addaflex-R?

Addaflex-R is a blend of recycled rubber and natural aggregate with a resin binder installed onto a suitable base to offer a seamless, porous, low maintenance bound surface for pedestrian projects.