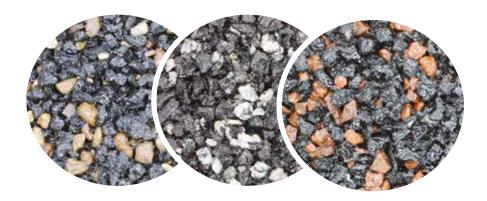

Red Noir 50

Silver Noir 50

**Green Noir 50** 

Buff Noir 50

Tan Noir 50

#### 75% Aggregate/ 25% Recycled Rubber Blends

Red Noir 75

Silver Noir 75

Green Noir 75

Buff Noir 75 Tan Noir 75

SuDS Compliant Porous Paving Addaflex-R is available in a range of 10 colour blends consisting of:

 $5 \times 50/50$  ratio blends aggregate & recycled rubber  $5 \times 75/25$  ratio blends aggregate & recycled rubber

Contact us for more information tel. 01825 761333 or email. sales@addagrip.co.uk

For technical reasons connected with colour reproduction, the colours shown on this page may not exactly match the aggregates supplied and do not represent any particular finish or texture.