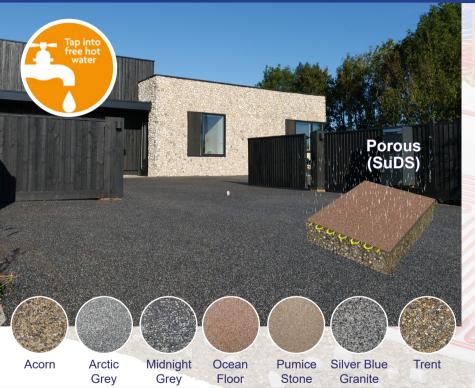

#### **Features & Benefits**

- Provides free green energy from the sun
- Decorative hardwearing Resin Bound surface
- Inlay patent pipe system for renewable energy
- Permeable SUDs compliant
- Slip resistant
- Low maintenance
- Heats water to 50 degrees
- Prevents ice and snow build up on surface
- Reduces carbon emissions
- Produces cost free hot water
- Heats water for central heating

# Suitable for domestic & commercial projects

Domestic Drives - Pool Surrounds - Courtyards Hospitals - Airports - Railways Stations - Offices Schools - Hotels - Sports Venues - Supermarkets