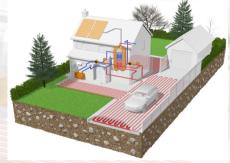

#### How does it work?

#### SUNNY DAYS

Removes heat from the surface when the sun shines and uses it for hot water and heating indoors.

#### COLD DAYS

Renewable heat from air source heat pump, plus waste heat from water waste, excess heat and extracted waste heat from air used to keep resin bound surface from freezing.

Addagrip EcoHeat Surfacing can also be linked with solar panels and combined with the latest thermal battery storage for longer lasting usage during peak requirements.