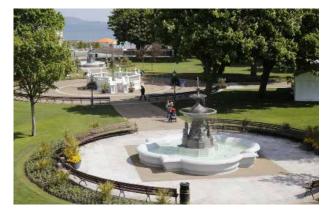

A wide selection of aggregates is available to give a natural looking finish ideal for heritage sites, landscaping schemes, visitor attractions and those projects that require the traditional look of loose gravel. See our website for full details **www.addagrip.co.uk** 