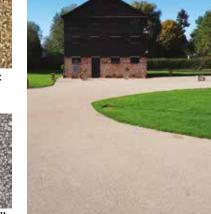

#### **Resin Bonded Surfacing**

The Addastone Plus Resin Bonded system provides an attractive, hard wearing, anti-slip surface by bonding loose gravel to asphalt, concrete, wood or metal.

Aggregates bonded in this way give the appearance of loose gravel without the maintenance issues of migrating stone.

A wide selection of aggregates is available to give a natural looking finish ideal for heritage sites, landscaping schemes, visitor attractions and those projects that require the traditional look of loose gravel. See our website for full details **www.addagrip.co.uk** 