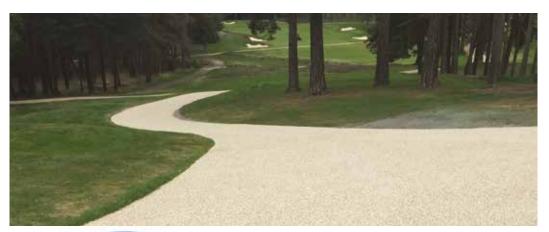

#### **Resin Bonded Surfacing**

Addastone Plus is our Resin Bonded surfacing system creating the look of loose gravel without the maintenance issues of migrating stone.

Addastone Plus is available from the UK's leading suppliers of the first BBA accredited Resin Bound surfacing systems Addaset, Addabound and Terrabound.

#### **Resin Bonded Surfacing**

The Addastone Plus Resin Bonded system provides an attractive, hard wearing, anti-slip surface by bonding loose gravel to asphalt, concrete, wood or metal.

Aggregates bonded in this way give the appearance of loose gravel without the maintenance issues of migrating stone.

A wide selection of aggregates is available to give a natural looking finish ideal for heritage sites, landscaping schemes, visitor attractions and those projects that require the traditional look of loose gravel. See our website for full details **www.addagrip.co.uk** 