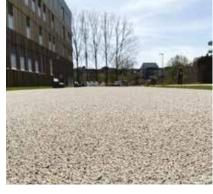

#### **Resin Bonded Surfacing**

The Addastone Plus Resin Bonded system provides an attractive, hard wearing, anti-slip surface by bonding loose gravel to asphalt, concrete, wood or metal.

Aggregates bonded in this way give the appearance of loose gravel without the maintenance issues of migrating stone.