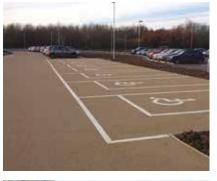

A range of natural aggregate colours are available to suit most project needs.

1-3mm.

Footgrade, 1-3mm

1-3mm

Footgrade, 1-3mm

Brittany Bronze Autumn Quartz

nze Autumn Qu 1-3mm

Suitable for Pathways, Patios, Courtyards, Driveways, Car Parks, Access Roads