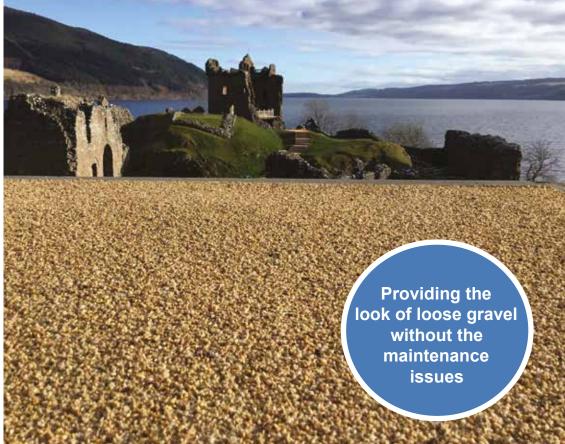

#### **Resin Bonded Surfacing**

Addastone Plus is our Resin Bonded surfacing system creating the look of loose gravel without the maintenance issues of migrating stone.

Addastone Plus is available from the UK's leading suppliers of the first BBA accredited Resin Bound surfacing systems Addaset, Addabound and Terrabound.

#### **Resin Bonded Surfacing**

The Addastone Plus Resin Bonded system provides an attractive, hard wearing, anti-slip surface by bonding loose gravel to asphalt, concrete, wood or metal.

Aggregates bonded in this way give the appearance of loose gravel without the maintenance issues of migrating stone.