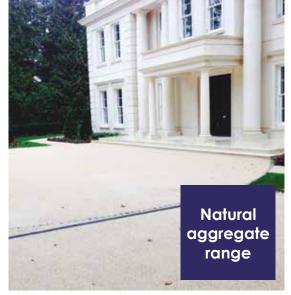

A wide selection of aggregates is available to give a natural looking finish ideal for heritage sites, landscaping schemes, visitor attractions and those projects that require the traditional look of loose gravel. See our website for full details **www.addagrip.co.uk** 

A range of natural aggregate colours are available to suit most project needs.

1-3mm.

Footgrade, 1-3mm

1-3mm

Footgrade, 1-3mm

Brittany Bronze Autumn Quartz

nze Autumn Qu 1-3mm

Suitable for Pathways, Patios, Courtyards, Driveways, Car Parks, Access Roads