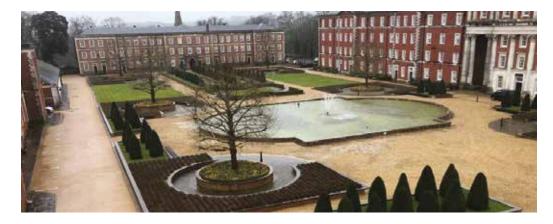

A wide selection of aggregates is available to give a natural looking finish ideal for heritage sites, landscaping schemes, visitor attractions and those projects that require the traditional look of loose gravel. See our website for full details **www.addagrip.co.uk** 