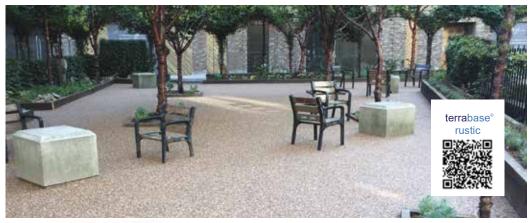

## 'Minimum/no-dig' **Patented System**

Terrabase Rustic is suitable for pedestrian footpaths or areas subject to trafficking by light vehicles - driveways and car standing areas.

### Suitable for Domestic Driveways, Pathways, Patios, Courtyards, Cycle Paths.

- Natural looking seamless finish offering
- Strength and durability
- Does not need large machinery to install
- No asphalt or concrete sub-base required
- Minimum dig minimum disruption
- SuDS compliant porous system
- 15 years minimum lifespan
- Low maintenance, hard wearing