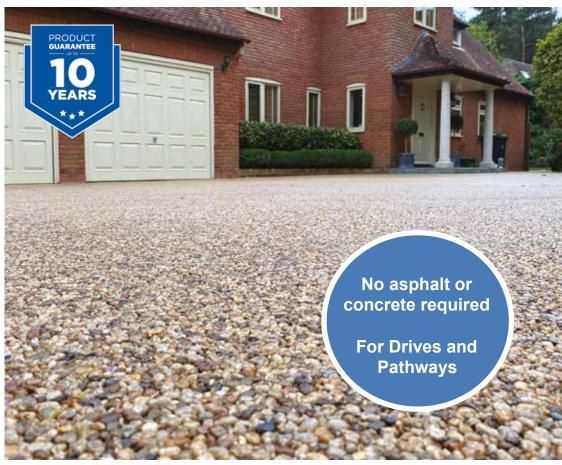

## terrabase rustic

Terrabase Rustic is an innovative patented paving system that provides a decorative and natural looking permeable surface without the need for a concrete or asphalt base.

Terrabase Rustic can be applied directly on to most suitable surfaces and gradients with minimum digging or edging required. An ideal replacement for self binding surfaces or overlaying concrete, tiles or block paved areas - subject to survey.

## 'Minimum/no-dig' **Patented System**

Terrabase Rustic is suitable for pedestrian footpaths or areas subject to trafficking by light vehicles - driveways and car standing areas.

### Suitable for Domestic Driveways, Pathways, Patios, Courtyards, Cycle Paths.

- Natural looking seamless finish offering
- Strength and durability
- Does not need large machinery to install
- No asphalt or concrete sub-base required
- Minimum dig minimum disruption
- SuDS compliant porous system
- 15 years minimum lifespan
- Low maintenance, hard wearing