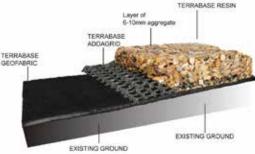

## terrabase rustic

Terrabase Rustic is an innovative patented paving system that provides a decorative and natural looking permeable surface without the need for a concrete or asphalt base.

Terrabase Rustic can be applied directly on to most suitable surfaces and gradients with minimum digging or edging required. An ideal replacement for self binding surfaces or overlaying concrete, tiles or block paved areas - subject to survey.

The innovative structured build-up ensures a SuDS compliant surface allowing water to drain through the product when installed onto a compacted MOT Type 3 sub-base or similar.

## 'Minimum/no-dig' **Patented System**

Terrabase Rustic is suitable for pedestrian footpaths or areas subject to trafficking by light vehicles - driveways and car standing areas.