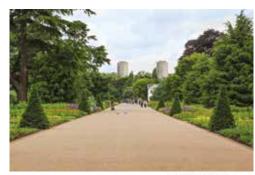

## terrabase rustic

Terrabase Rustic is an innovative patented paving system that provides a decorative and natural looking permeable surface without the need for a concrete or asphalt base.

Terrabase Rustic can be applied directly on to most suitable surfaces and gradients with minimum digging or edging required. An ideal replacement for self binding surfaces or overlaying concrete, tiles or block paved areas - subject to survey.

## 'Minimum/no-dig' **Patented System**

Terrabase Rustic is suitable for pedestrian footpaths or areas subject to trafficking by light vehicles - driveways and car standing areas.

### Suitable for Domestic Driveways, Pathways, Patios, Courtyards, Cycle Paths.

- Natural looking seamless finish offering
- Strength and durability
- Does not need large machinery to install
- No asphalt or concrete sub-base required
- Minimum dig minimum disruption
- SuDS compliant porous system
- 15 years minimum lifespan
- Low maintenance, hard wearing