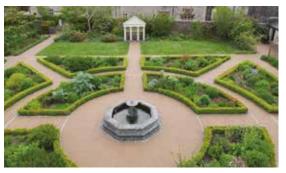

## terrabase rustic

Terrabase Rustic is an innovative patented paving system that provides a decorative and natural looking permeable surface without the need for a concrete or asphalt base.

Terrabase Rustic can be applied directly on to most suitable surfaces and gradients with minimum digging or edging required. An ideal replacement for self binding surfaces or overlaying concrete, tiles or block paved areas - subject to survey.

## 'Minimum/no-dig' **Patented System**

Terrabase Rustic is suitable for pedestrian footpaths or areas subject to trafficking by light vehicles - driveways and car standing areas.

### Suitable for Domestic Driveways, Pathways, Patios, Courtyards, Cycle Paths.

- Natural looking seamless finish offering
- Strength and durability
- Does not need large machinery to install
- No asphalt or concrete sub-base required
- Minimum dig minimum disruption
- SuDS compliant porous system
- 15 years minimum lifespan
- Low maintenance, hard wearing