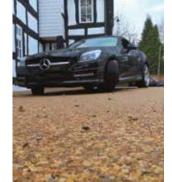

## 'Minimum/no-dig' **Patented System**

Terrabase Rustic is suitable for pedestrian footpaths or areas subject to trafficking by light vehicles - driveways and car standing areas.

### Suitable for Domestic Driveways, Pathways, Patios, Courtyards, Cycle Paths.

- Natural looking seamless finish offering
- Strength and durability
- Does not need large machinery to install
- No asphalt or concrete sub-base required
- Minimum dig minimum disruption
- SuDS compliant porous system
- 15 years minimum lifespan
- Low maintenance, hard wearing