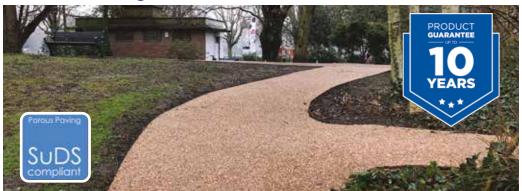

## terrabase rustic

Terrabase Rustic is an innovative patented paving system that provides a decorative and natural looking permeable surface without the need for a concrete or asphalt base.

Terrabase Rustic can be applied directly on to most suitable surfaces and gradients with minimum digging or edging required. An ideal replacement for self binding surfaces or overlaying concrete, tiles or block paved areas - subject to survey.

The innovative structured build-up ensures a SuDS compliant surface allowing water to drain through the product when installed onto a compacted MOT Type 3 sub-base or similar.

## 'Minimum/no-dig' **Patented System**

Terrabase Rustic is suitable for pedestrian footpaths or areas subject to trafficking by light vehicles - driveways and car standing areas.