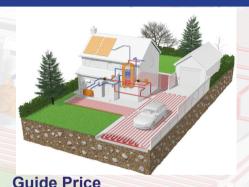

# What is it Adddagrip Ecoheat Surfacing?

Addagrip Terraco Ltd and EcoHeat Surfaces have joined forces to promote a unique surfacing solution - Addagrip EcoHeat Surfacing - combining Addagrip's quality Resin Bound porous surfacing finishes with Ecoheat Surfaces patented inlaid pipe system that connects to a renewable energy source, offering a reactive heat storing surface to suit changing climate conditions.

A guide price for installation of the Addagrip Ecoheat Surfacing system onto an existing sound base is £125 - £150 /m2 based on minimum 50m2 area. (Installation includes Addagrip Ecoheat base, pipes, resin bound surfacing, manifold and connection to existing heat pump). Site survey & full detailed quotation will be required for every project.

#### How does it work?

#### **SUNNY DAYS**

Removes heat from the surface when the sun shines, and uses it for hot water and heating

#### **COLD DAYS**

Renewable heat from air source heat pump, combined with waste heat from water waste, excess heat and extracted waste heat from air used to keep resin bound surface from freezing.

Manufacturers of quality resin surfacing systems since 1980