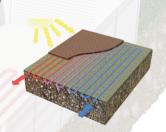

#### How does it work?

#### **SUNNY DAYS**

Removes heat from the surface when the sun shines, and uses it for hot water and heating

#### **COLD DAYS**

Renewable heat from air source heat pump, combined with waste heat from water waste, excess heat and extracted waste heat from air used to keep resin bound surface from freezing.

Manufacturers of quality resin surfacing systems since 1980