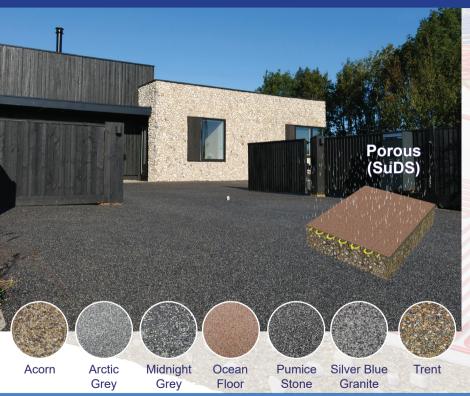

# What is it Adddagrip Ecoheat Surfacing?

Addagrip Terraco Ltd and EcoHeat Surfaces have joined forces to promote a unique surfacing solution - Addagrip EcoHeat Surfacing - combining Addagrip's quality Resin Bound porous surfacing finishes with Ecoheat Surfaces patented inlaid pipe system that connects to a renewable energy source, offering a reactive heat storing surface to suit changing climate conditions.