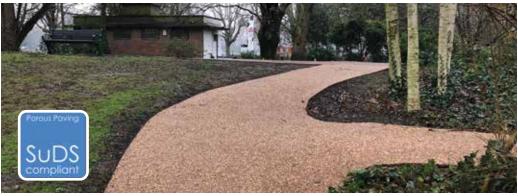

# terrabase<sup>®</sup> rustic

Terrabase Rustic is an innovative patented paving system that provides a decorative and natural looking permeable surface without the need for a concrete or asphalt base.

Terrabase Rustic can be applied directly on to most suitable surfaces and aradients with minimum digging or edging required. An ideal replacement for self binding surfaces or overlaying concrete, tiles or block paved areas - subject to survey.

The innovative structured build-up ensures a SuDS compliant surface allowing water to drain through the product when installed onto a compacted MOT Type 3 sub-base or similar.

Terrabase Rustic is suitable for pedestrian footpaths or areas subject to trafficking by light vehicles - driveways and car standing areas.

#### Suitable for Domestic Driveways, Pathways, Patios, Courtyards, Cycle Paths.

- Natural looking seamless finish offering ٠
- Strength and durability •
- Does not need large machinery to install •
- No asphalt or concrete sub-base required
- Minimum dig minimum disruption •
- SuDS compliant porous system
- 15 years minimum lifespan •
  - Low maintenance, hard wearing