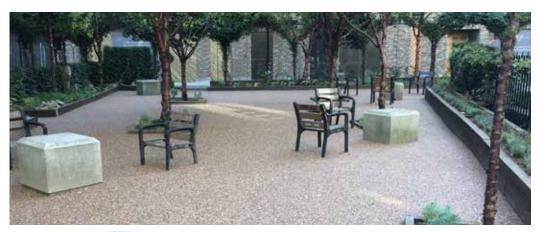

#### Suitable for Domestic Driveways, Pathways, Patios, Courtyards, Cycle Paths.

- Natural looking seamless finish offering ٠
- Strength and durability •
- Does not need large machinery to install •
- No asphalt or concrete sub-base required
- Minimum dig minimum disruption •
- SuDS compliant porous system
- 15 years minimum lifespan •
  - Low maintenance, hard wearing