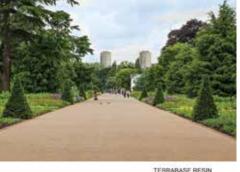

# terrabase<sup>®</sup> rustic

Terrabase Rustic is an innovative patented paving system that provides a decorative and natural looking permeable surface without the need for a concrete or asphalt base.

Terrabase Rustic can be applied directly on to most suitable surfaces and aradients with minimum digging or edging required. An ideal replacement for self binding surfaces or overlaying concrete, tiles or block paved areas - subject to survey.

The innovative structured build-up ensures a SuDS compliant surface allowing water to drain through the product when installed onto a compacted MOT Type 3 sub-base or similar.

Terrabase Rustic is suitable for pedestrian footpaths or areas subject to trafficking by light vehicles - driveways and car standing areas.