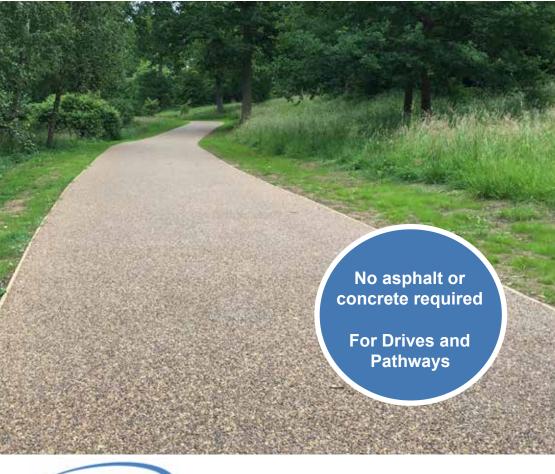

# terrabase<sup>®</sup> rustic

Terrabase Rustic is an innovative patented paving system that provides a decorative and natural looking permeable surface without the need for a concrete or asphalt base.

Terrabase Rustic can be applied directly on to most suitable surfaces and aradients with minimum digging or edging required. An ideal replacement for self binding surfaces or overlaying concrete, tiles or block paved areas - subject to survey.

The innovative structured build-up ensures a SuDS compliant surface allowing water to drain through the product when installed onto a compacted MOT Type 3 sub-base or similar.

Terrabase Rustic is suitable for pedestrian footpaths or areas subject to trafficking by light vehicles - driveways and car standing areas.