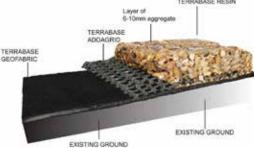

# terrabase<sup>®</sup> rustic

Terrabase Rustic is an innovative patented paving system that provides a decorative and natural looking permeable surface without the need for a concrete or asphalt base.

Terrabase Rustic can be applied directly on to most suitable surfaces and aradients with minimum digging or edging required. An ideal replacement for self binding surfaces or overlaying concrete, tiles or block paved areas - subject to survey.

The innovative structured build-up ensures a SuDS compliant surface allowing water to drain through the product when installed onto a compacted MOT Type 3 sub-base or similar.

Terrabase Rustic is suitable for pedestrian footpaths or areas subject to trafficking by light vehicles - driveways and car standing areas.